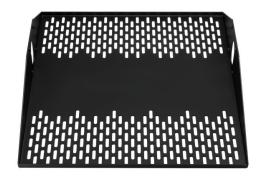

## **Specification Sheet**

Part Number: T19X195CWV

Vented Center Weight Equipment Shelf, 2U, Steel, Black, 1/box

| Article Number      | 854-44286                                                                                                                                                                                                                                                                                                                                                                                          |
|---------------------|----------------------------------------------------------------------------------------------------------------------------------------------------------------------------------------------------------------------------------------------------------------------------------------------------------------------------------------------------------------------------------------------------|
| Туре                | T19X195CWV                                                                                                                                                                                                                                                                                                                                                                                         |
| Color               | Black (BK)                                                                                                                                                                                                                                                                                                                                                                                         |
| Features & Benefits | • Equipped with 5 metal rings allowing for a clean solution for cable management. • Feed through holes allow flexibility with cable management.                                                                                                                                                                                                                                                    |
| Quantity Per        | box                                                                                                                                                                                                                                                                                                                                                                                                |
| Product Description | HellermannTyton offers two styles of solid and vented equipment shelves for mounting telecommunications devices in a 19" rack or cabinet. Both the center weight and the cantilevered shelf are manufactured from 16 gauge steel and they come with 10-32 and 12-24 mounting hardware. The cantilevered shelf is rated for 50 pound capacity and the center weight is rated for 75 pound capacity. |
| Short Description   | Vented Center Weight Equipment Shelf, 2U, Steel, Black, 1/box                                                                                                                                                                                                                                                                                                                                      |